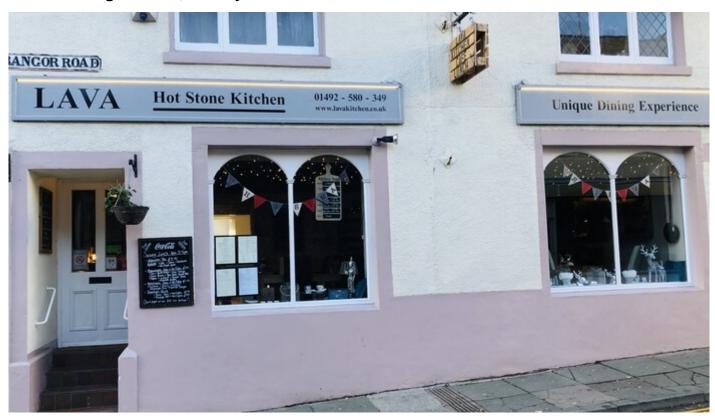

### 10 Year Renewable Lease from 2018 - £35,000

Lava 1-3 Bangor Road, Conwy

Very busy and established Town centre restaurant with accommodation over. 10 year lease renewable from 2018. Busy and profitable. No 1 restaurant on Trip Advisor in the Conwy region (3/4/24)

#### **ACCOMMODATION**

Ground Floor - Fitted and equipped restaurant with kitchen and W. C's Extending to circa 800 square feet

Upper Parts – Previously used as 2 bed living accommodation.

Reduced Premium Price: £35,000.00